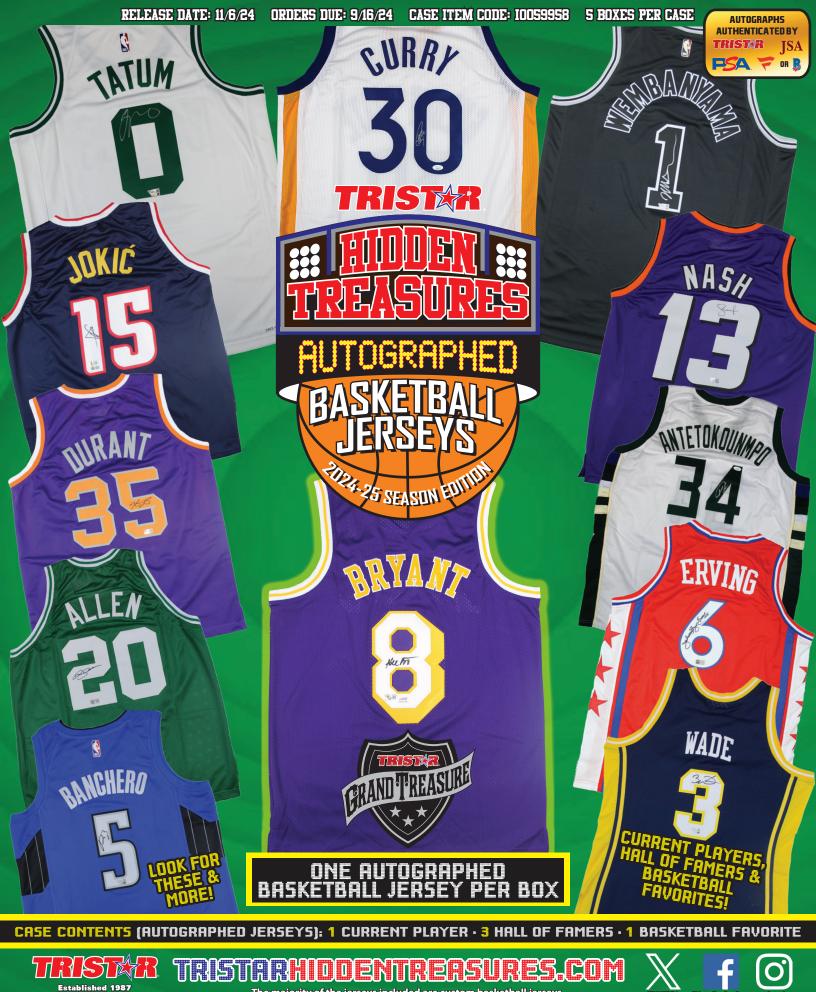

The majority of the jerseys included are custom basketball jerseys. Player - 1:5; Hall of Famer - 1:1:67; Basketball Favorite - 1:5; Grand Treasure Ticket - 1:2;500. Stated odds reflect a Redemnition ticket expires 12/31/2027. Redemption will not be accepted after this date. Products shown or li