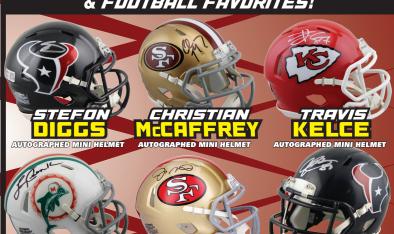

CASE ITEM CODE: 10059982 RELEASE DATE: 10/25/2024 Orders Due: 9/13/2024

I AUTOGRAPHED FOOTBALL MINI HELMET PER BOX

LOOK FOR **2024 DRAFT PICKS!** 

UUUK(AURTIIATA &MURA

UUUKAURTHISSE &MURS

LOOK FOR TOUCHOOWN TREASURE TICKETS!

SPECIAL TREASURES INCLUDE A PATRICK MAHOMES AUTOGRAPHED JERSEY & MORE!

PETRICK
MINUMES
AUTOGRAPHED JERSEY

f 8 MINI HELMETS PER CASE igstar CASE CONTENTS: f 2 CURRENT PLAYERS - f 4 HALL OF FAMERS - f 2 FOOTBALL FAVORITES

Approximate odds per box of finding: Hall of Famer - 1:2; Current - 14; Football Evovrites - 14; Doubdown Treasure Ticket - 1450. Stated odds reflect an average of the entire production run; no ratio is guaranteed to exist within an individual box or case. Products shown or listed are for demonstration purposes only and subject to change without further notice. TRISTAR' does not, in any manner, make any representations as to the present or future value of these mini helmets. Mini Helmets included are a random selection of autographed mini helmets of current & former football players - and are not guaranteed to include any specific player, team, manufacturer or value. Some of the signatures in this product include all party authentication. TRISTAR' is repackaging and offering these footballs and does not endors the seb usinesses or guarantee that all authentication companies will agree on the authenticity of a partiagnature. There may be signs of aging, which include, but are not limited to aging spots, image fading, and related indications of the item's age. Redemptions found in this product are redeemable through 12/31/2027. Redemptions received after this date will not be accepted.