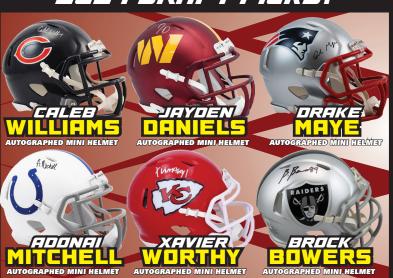

CASE ITEM CODE: 10059982 RELEASE DATE: 10/25/2024 Orders Due: 9/13/2024

I AUTOGRAPHED FOOTBALL MINI HELMET PER BOX

LOOK FOR **2024 DRAFT PICKS!** 

UUUK(AURTIIATA &MURA

UUUKAURTHISSE &MURS

LOOK FOR TOUCHOOWN TREASURE TICKETS!